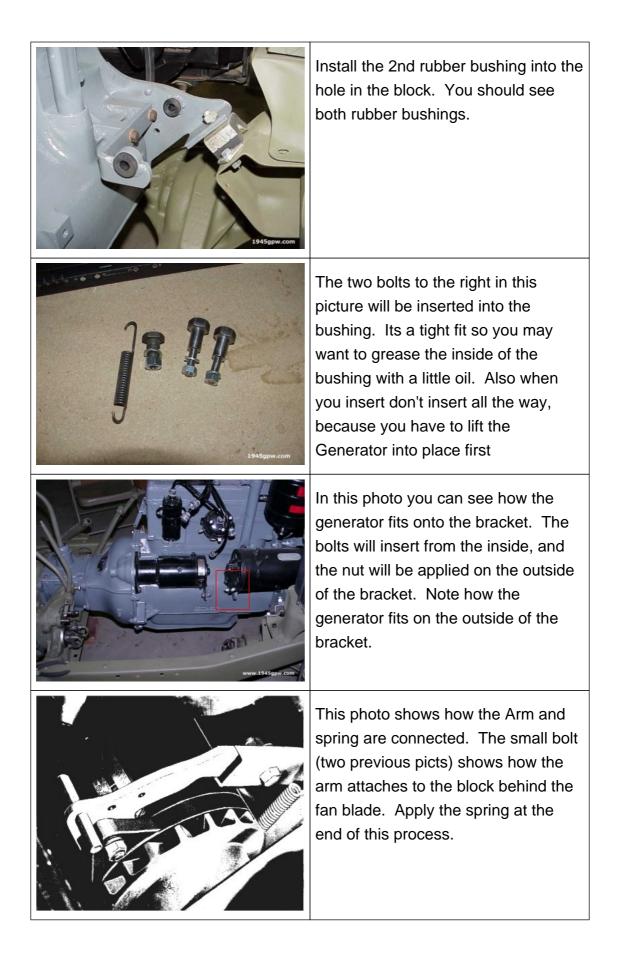

Here is the backside of the generator installed. You can adjust the arm based on where your generator lines up, and the pressure on the fan belt.<br><br>Nice picture provided by Mike Strohlein

Finally with the generator around the fan belt, and arm holding the generator in place, you want to try and add the spring on the arm. Tighten the nut on the arm to generator and verify you have very little play in the fan belt. These wide belts don't need much tension. You should be able to deflect the belt about 1/2" with moderate finger pressure. Excessive tension is hard on water pump bearings. (tip from Pete Silfven) <br><br>Nice picture provided by Mike Strohlein