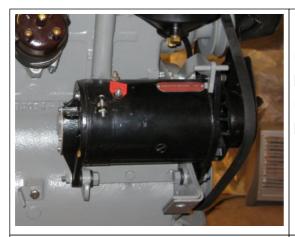

Here is the backside of the generator installed. You can adjust the arm based on where your generator lines up, and the pressure on the fan belt.<br><br>Nice picture provided by Mike Strohlein

Finally with the generator around the fan belt, and arm holding the generator in place, you want to try and add the spring on the arm. Tighten the nut on the arm to generator and verify you have very little play in the fan belt. These wide belts don't need much tension. You should be able to deflect the belt about 1/2" with moderate finger pressure. Excessive tension is hard on water pump bearings. (tip from Pete Silfven) <br><br>Nice picture provided by Mike Strohlein